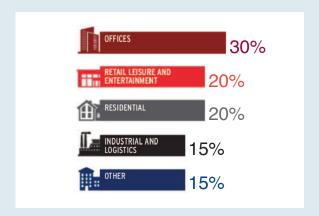

- 120 Stands
- 2,000sqm Exhibition
- 4,500+ Participants
- 600+ Investors

All property sectors are represented