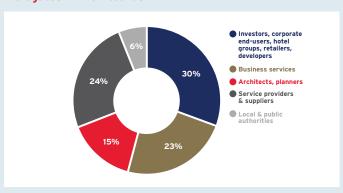

## **Delegates - Who Attends**

# MIPIM UK 2018 What is MIPIM UK?

MIPIM UK is the UK's largest property trade show gathering all professionals looking to close deals in the UK property market: investors, developers, local authorities, occupiers, hotel groups, agents and business service providers.